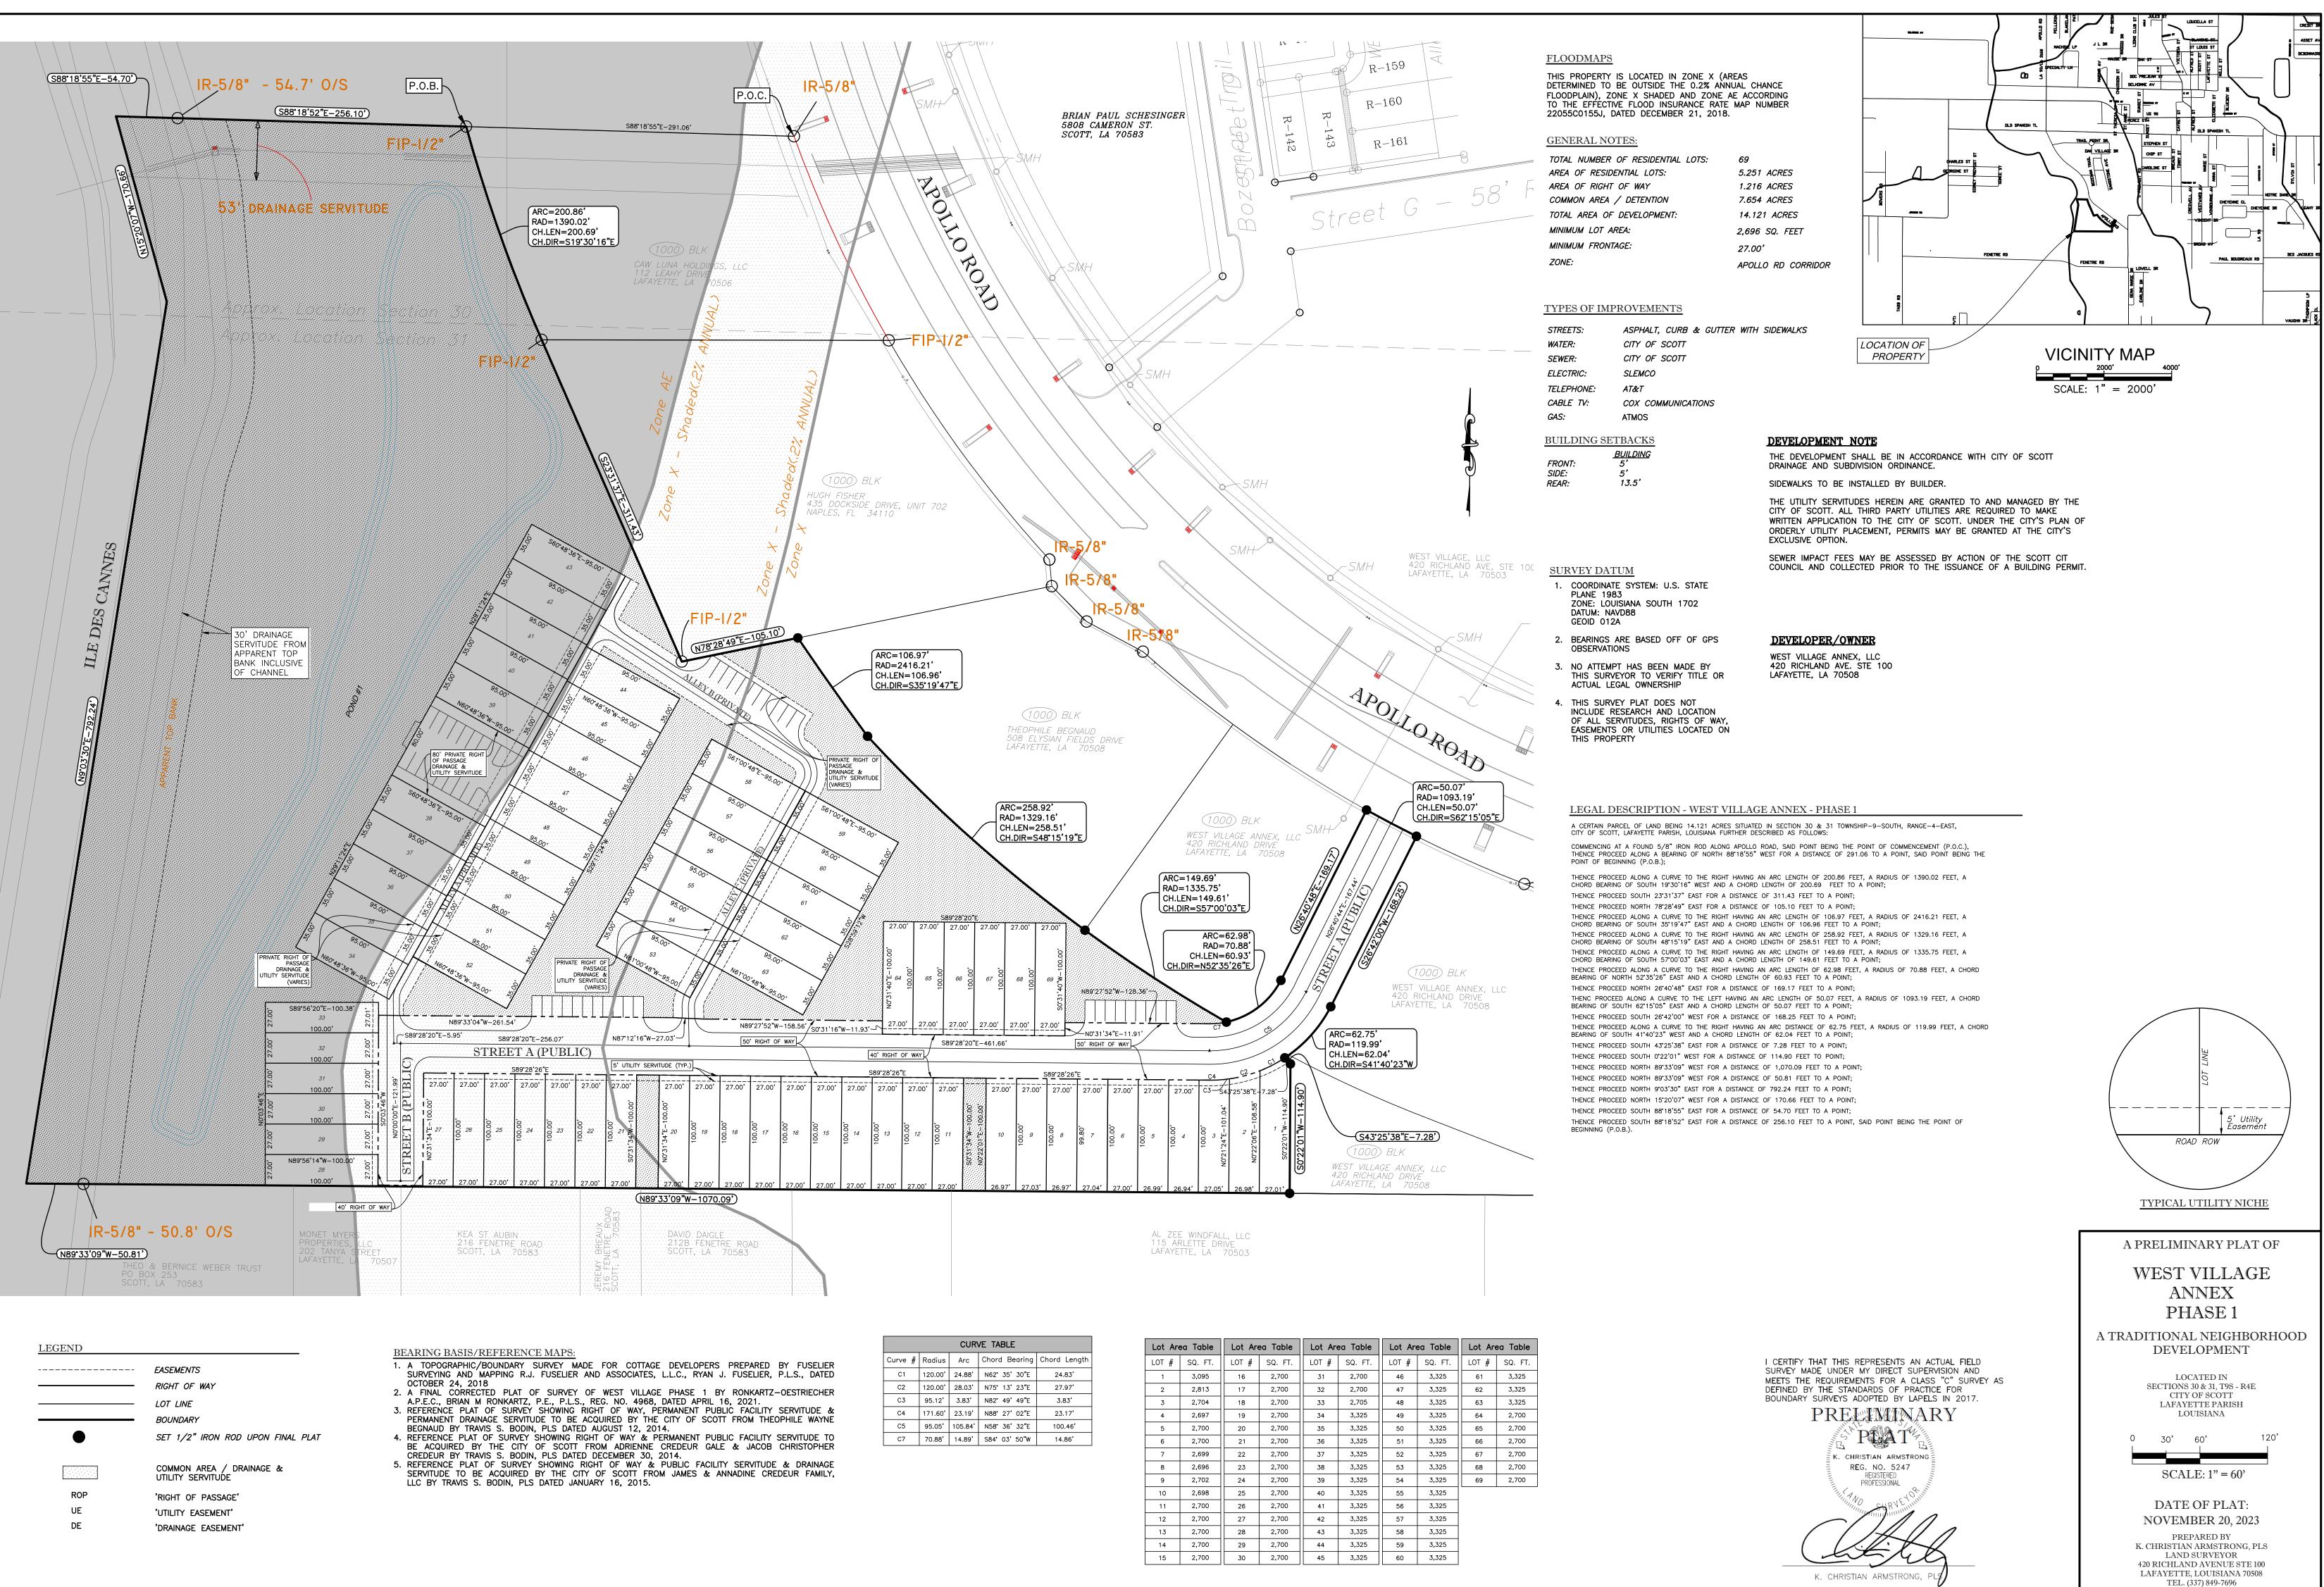

| Lot Area Table |         |
|----------------|---------|----------------|---------|----------------|---------|----------------|---------|----------------|---------|
| lot #          | SQ. FT. |
| 1              | 3,095   | 16             | 2,700   | 31             | 2,700   | 46             | 3,325   | 61             | 3,325   |
| 2              | 2,813   | 17             | 2,700   | 32             | 2,700   | 47             | 3,325   | 62             | 3,325   |
| 3              | 2,704   | 18             | 2,700   | 33             | 2,705   | 48             | 3,325   | 63             | 3,325   |
| 4              | 2,697   | 19             | 2,700   | 34             | 3,325   | 49             | 3,325   | 64             | 2,700   |
| 5              | 2,700   | 20             | 2,700   | 35             | 3,325   | 50             | 3,325   | 65             | 2,700   |
| 6              | 2,700   | 21             | 2,700   | 36             | 3,325   | 51             | 3,325   | 66             | 2,700   |
| 7              | 2,699   | 22             | 2,700   | 37             | 3,325   | 52             | 3,325   | 67             | 2,700   |
| 8              | 2,696   | 23             | 2,700   | 38             | 3,325   | 53             | 3,325   | 68             | 2,700   |
| 9              | 2,702   | 24             | 2,700   | 39             | 3,325   | 54             | 3,325   | 69             | 2,700   |
| 10             | 2,698   | 25             | 2,700   | 40             | 3,325   | 55             | 3,325   |                |         |
| 11             | 2,700   | 26             | 2,700   | 41             | 3,325   | 56             | 3,325   |                |         |
| 12             | 2,700   | 27             | 2,700   | 42             | 3,325   | 57             | 3,325   |                |         |
| 13             | 2,700   | 28             | 2,700   | 43             | 3,325   | 58             | 3,325   |                |         |
| 14             | 2,700   | 29             | 2,700   | 44             | 3,325   | 59             | 3,325   |                |         |
| 15             | 2,700   | 30             | 2,700   | 45             | 3,325   | 60             | 3,325   |                |         |